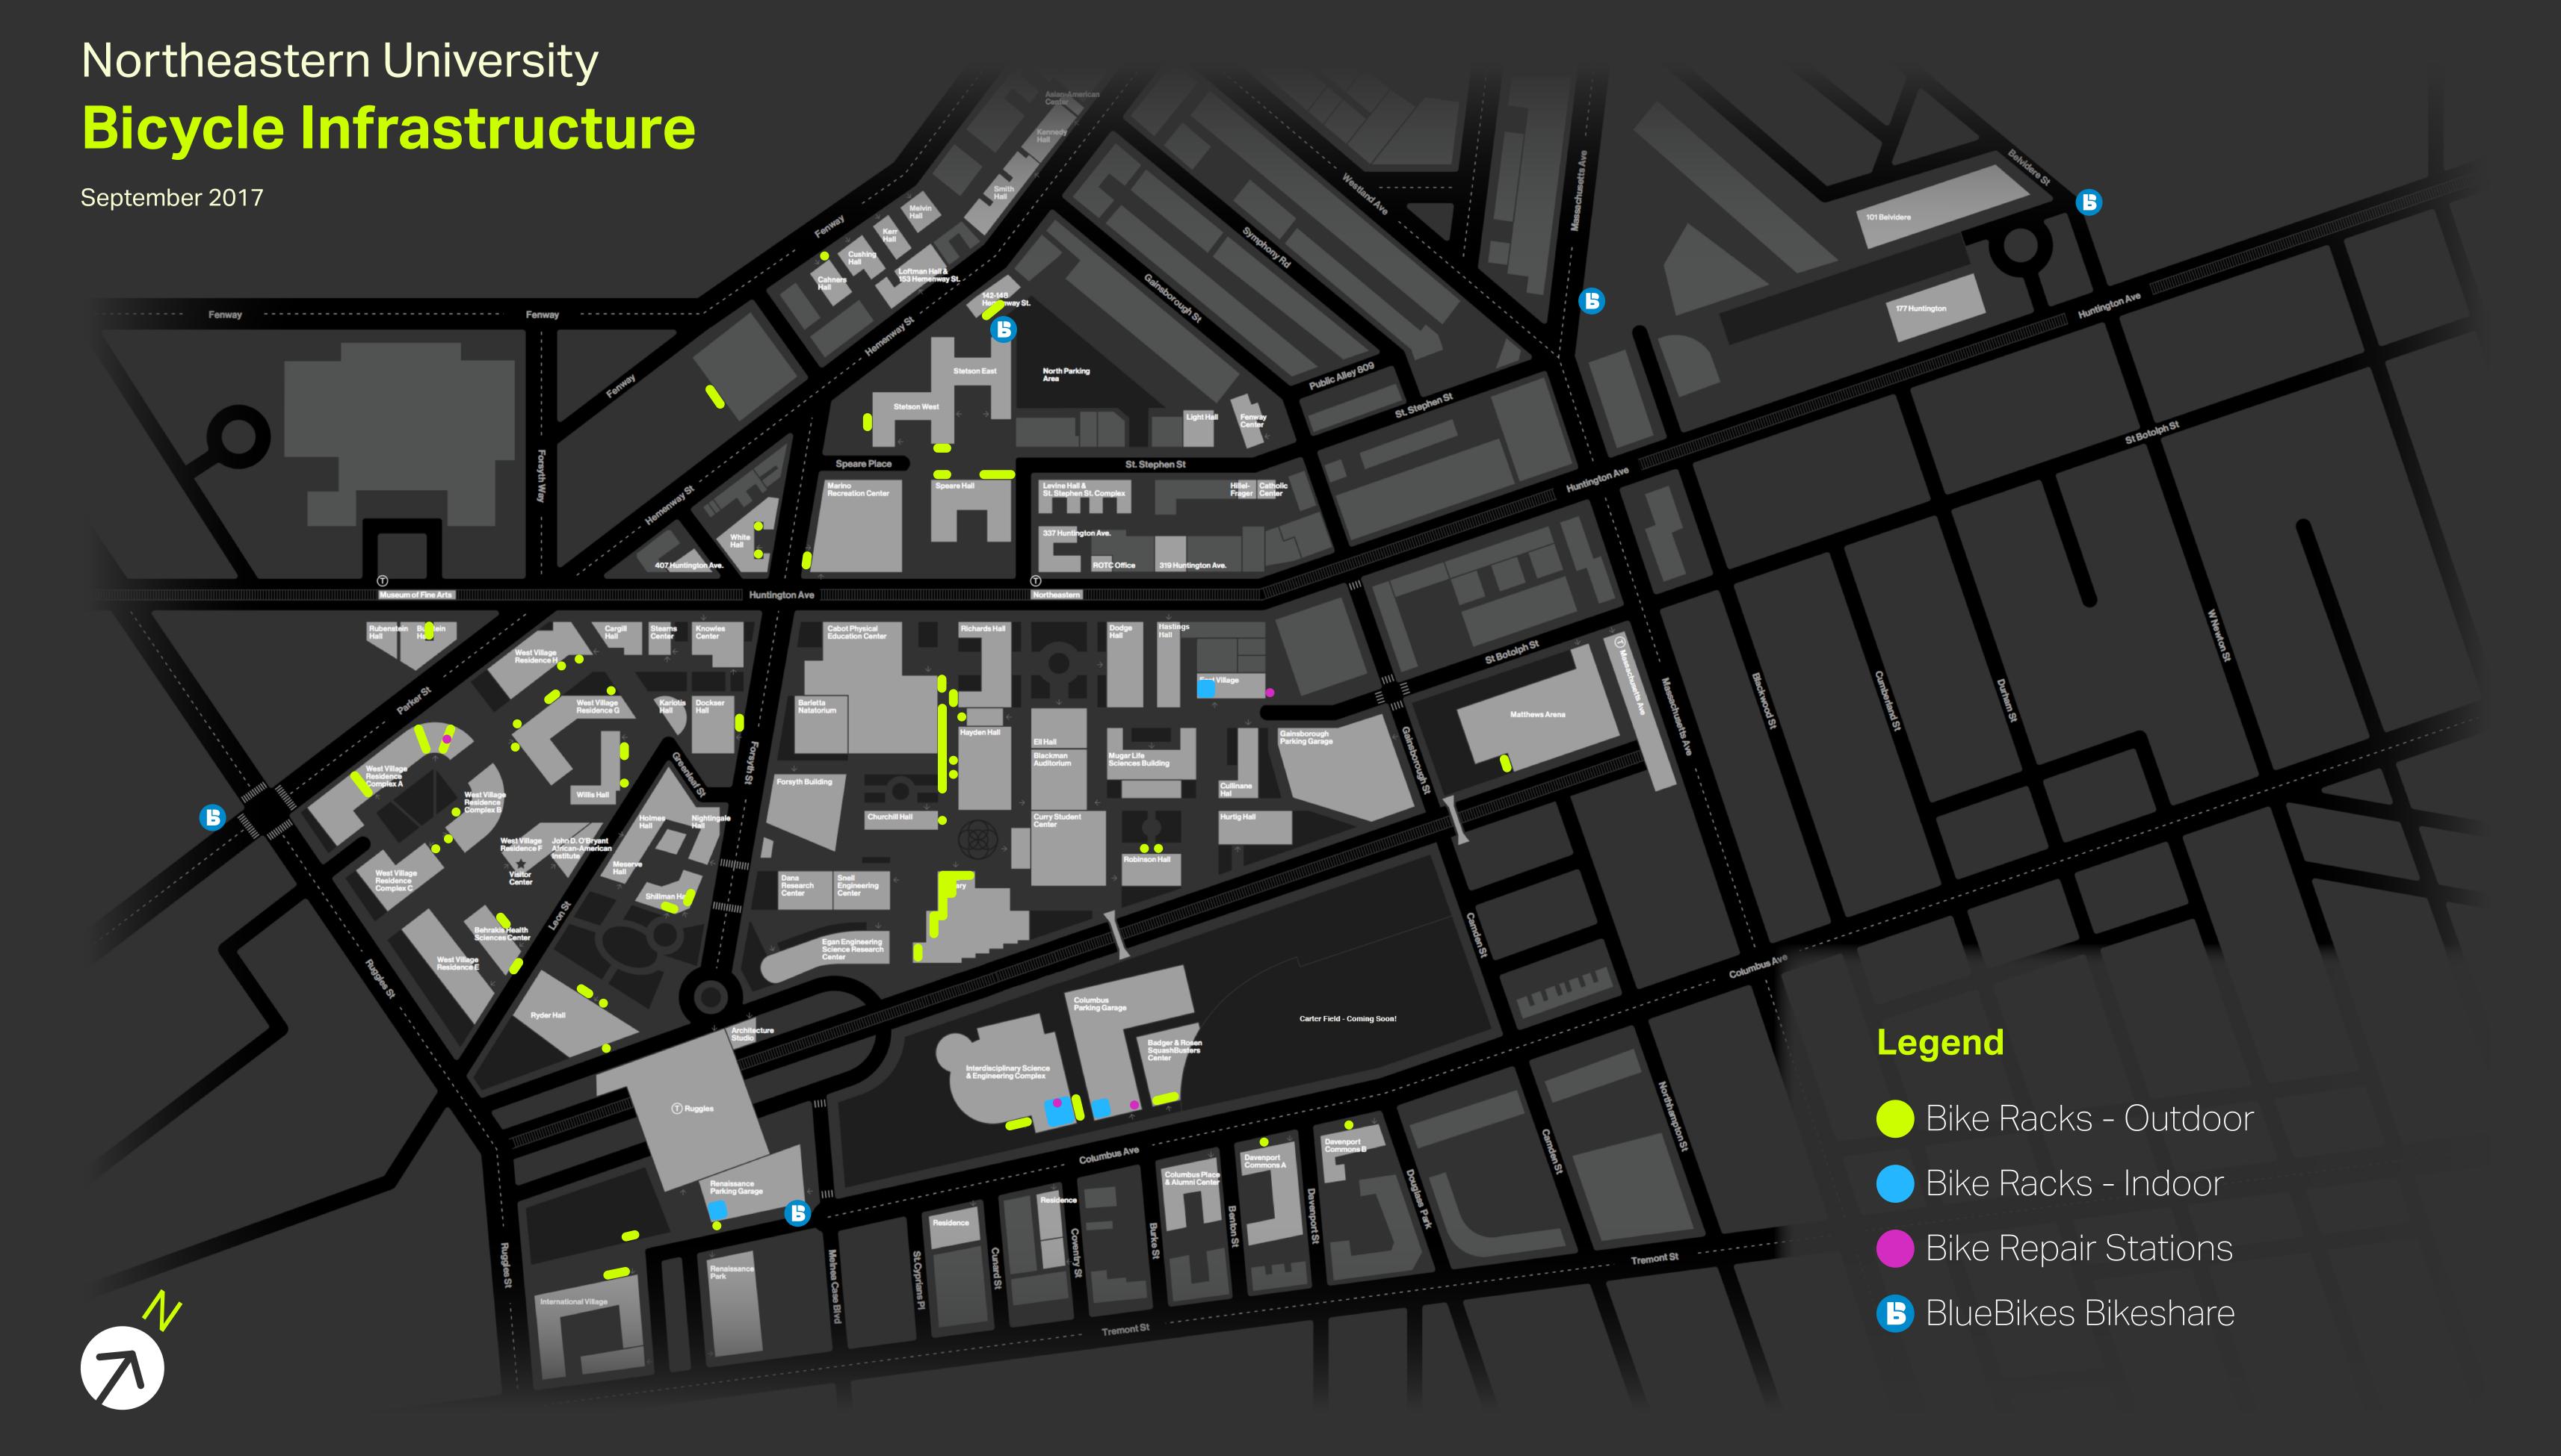

### BlueBikes Bikeshare

BlueBikes Bikeshare has multiple locations throughout and beyond campus.
Learn more at:
bluebikes.com

### Register your Bike

Register your bike on campus by contacting the Crime Prevention Coordinator, Sergeant John Farrell, at j.farrell@northeastern.edu Or go to northeastern.edu/nupd/services/property-registration

### **Important Reminder**

Please **DO NOT** attach your bikes to handrails, trees, or bollards. Innapropriately stored bikes are subject for removal

# **Questions or Comments?**Please email us at

sustainability@northeastern.edu and put Bikes in the subject line