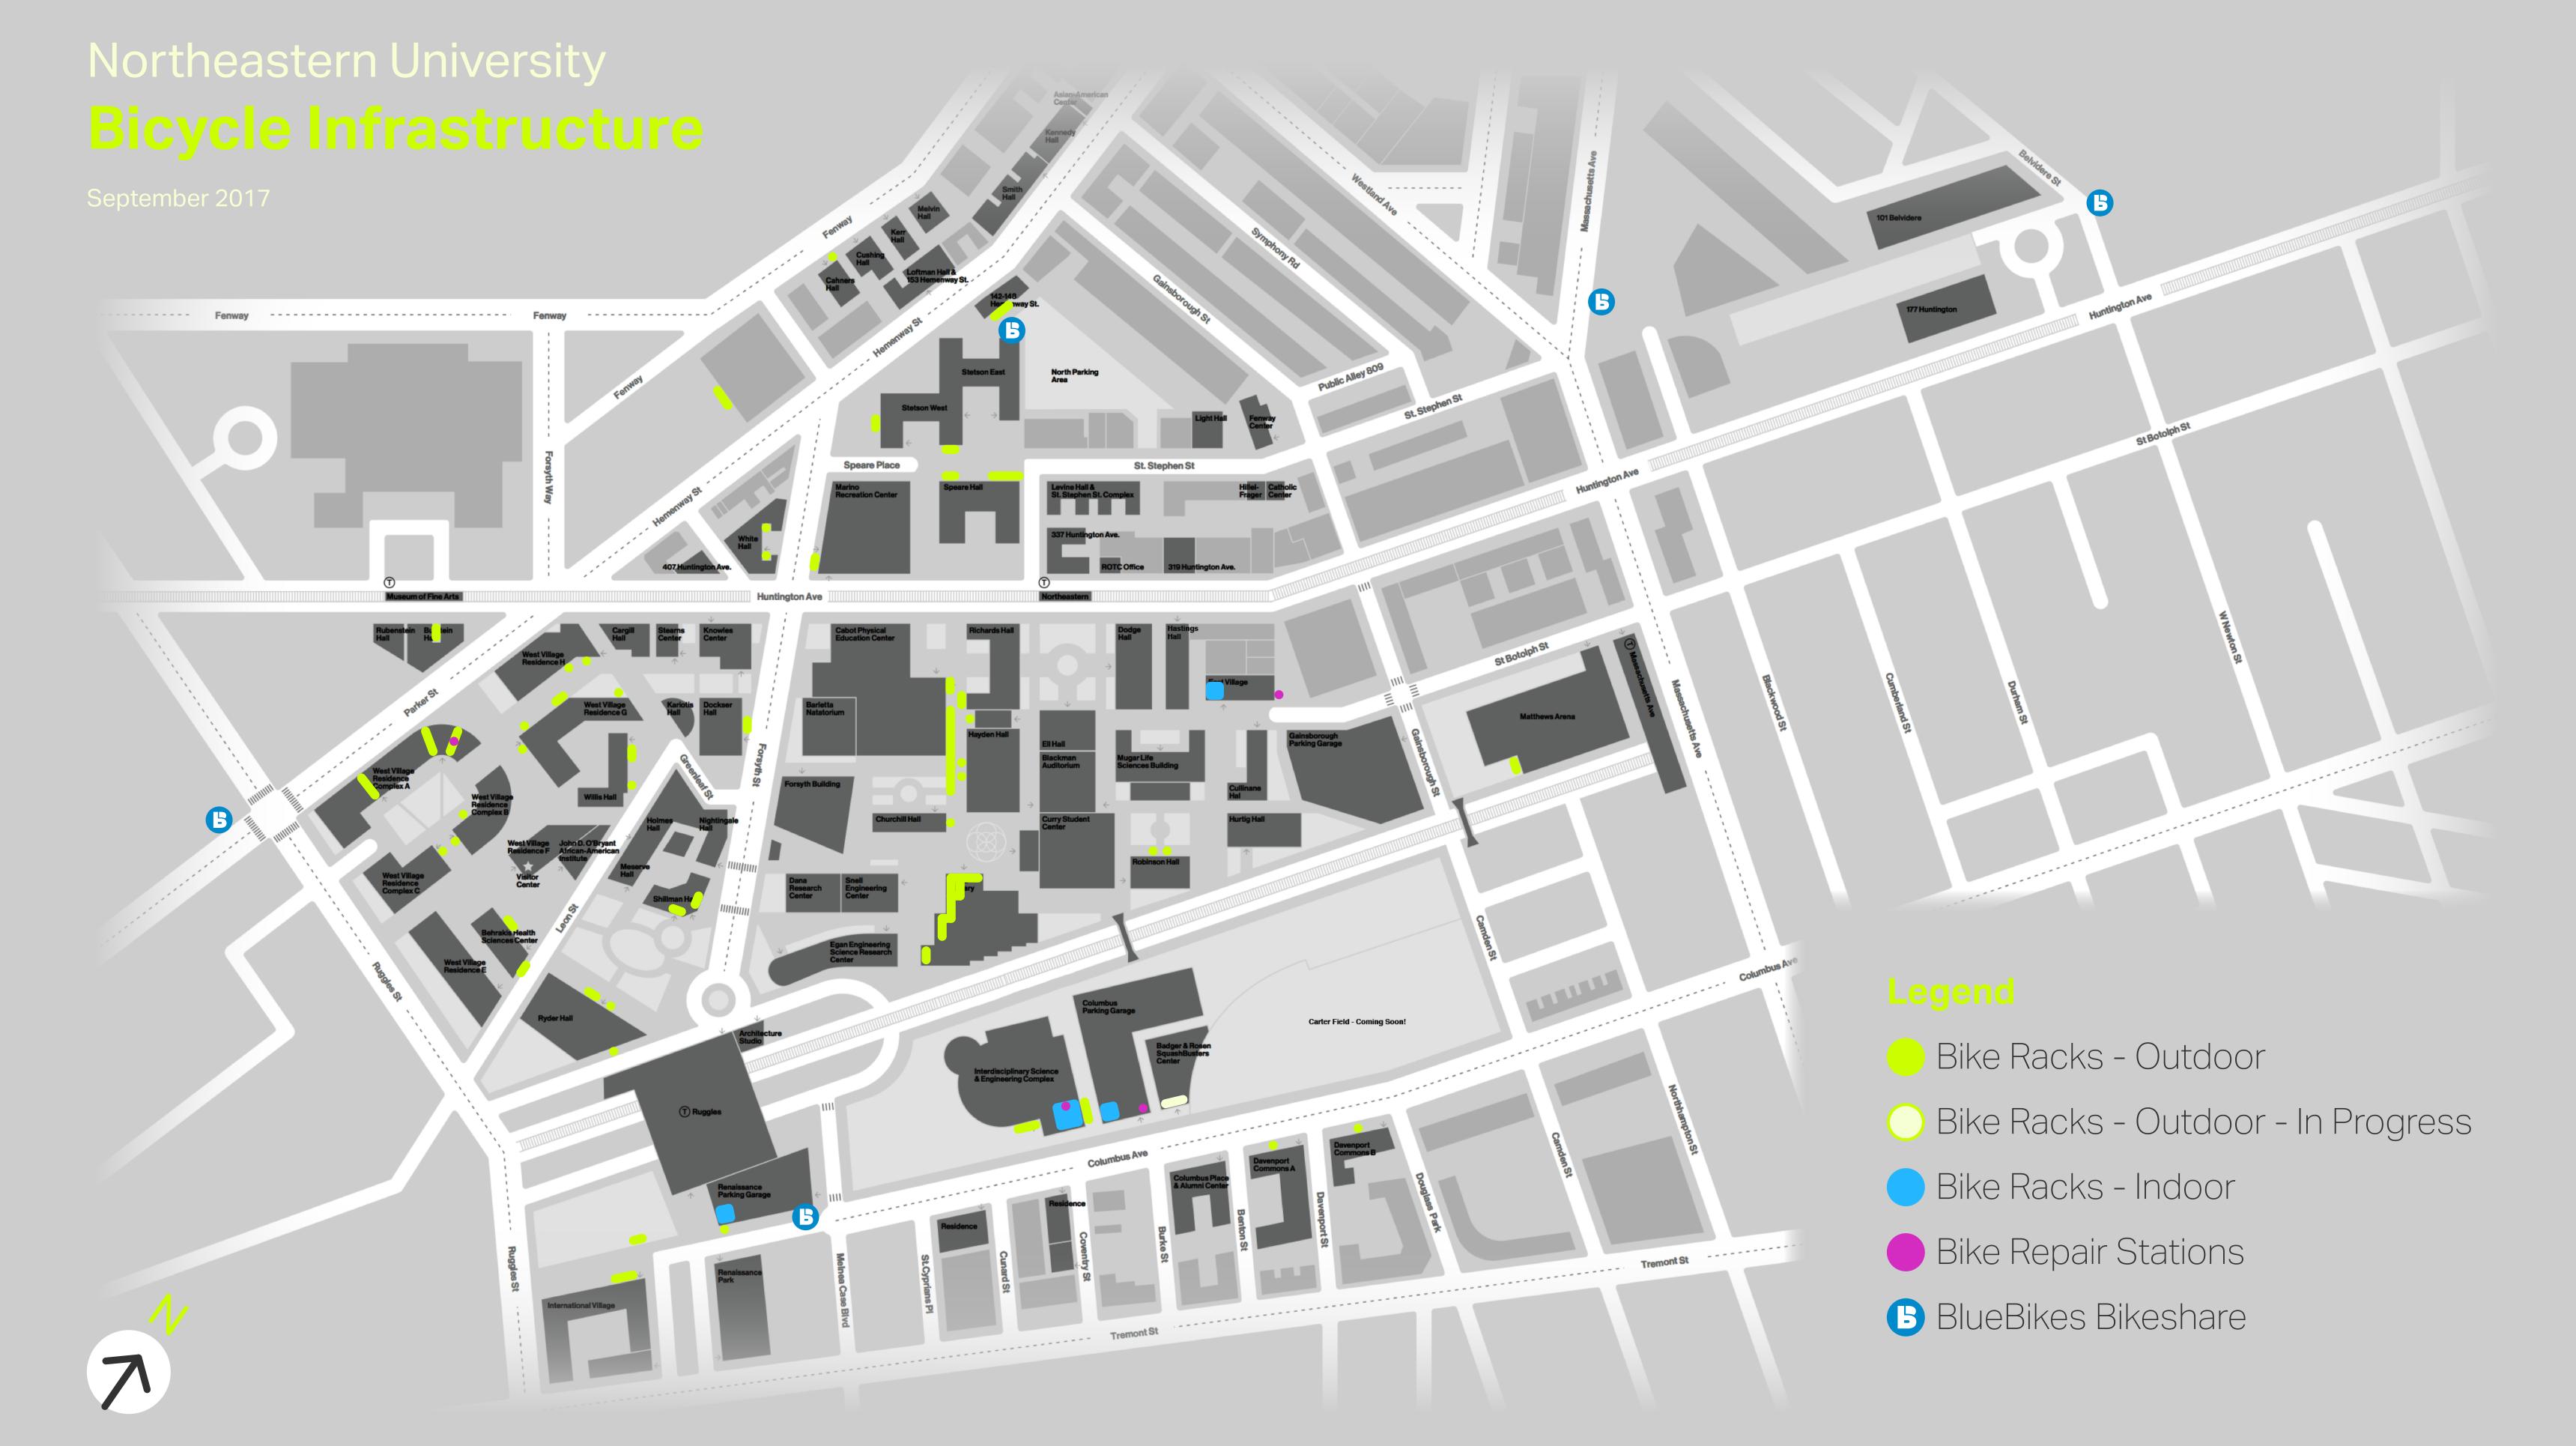

### BlueBikes Bikeshare

BlueBikes Bikeshare has multiple locations throughout and beyond campus.
Learn more at:
bluebikes.com

### Register your Bike

Register your bike on campus by contacting the Crime Prevention Coordinator, Sergeant John Farrell, at j.farrell@northeastern.edu Or go to northeastern.edu/nupd/services/property-registration

### **Important Reminder**

Please **DO NOT** attach your bikes to handrails, trees, or bollards. Innapropriately stored bikes are subject for removal

#### **Questions or Comments?**

Please email us at

sustainability@northeastern.edu and put Bikes in the subject line