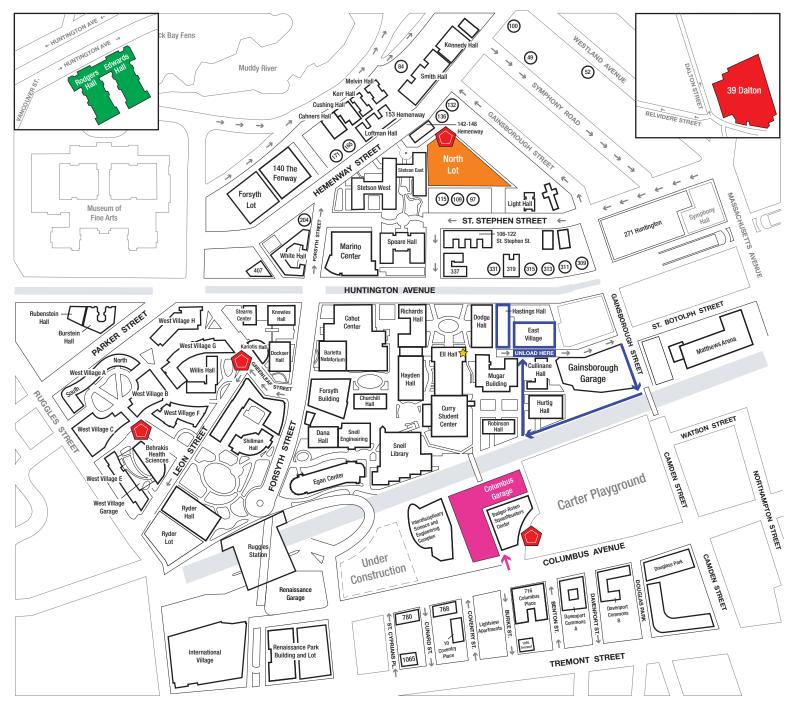

## MAP KEY:

Move-in Information and Volunteer Headquarters 101 Ell Hall - Frost Lounge

- Driving Direction on One-Way Streets
  - ightarrow Driving Direction for East Village and Hastings drop-off queue

## Where to Unload to move into these buildings

Moving Hamper Location(s) Free to rent with valid ID

| Drop-Off<br>Queue        | East Village, Hastings     |
|--------------------------|----------------------------|
| Drop-Off<br>Queue        | 39 Dalton                  |
| West Lot<br>at Wentworth | Edwards Hall, Rodgers Hall |