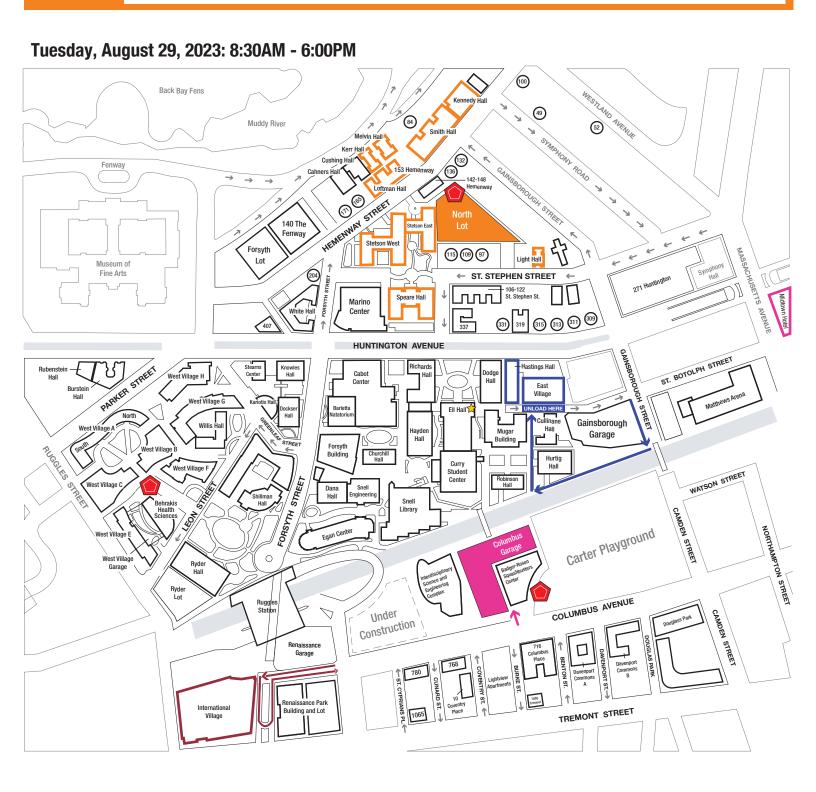

## **MAP KEY:**

Move-in Information and Volunteer Tent 101 Ell Hall - Frost Lounge

Moving Hamper Location(s) Free to rent with valid ID

- Driving Direction on One-Way Streets
- Driving Direction for East Village and Hastings drop-off queue
- Driving Direction for International Village drop-off

## Where to Unload to move into these buildings

Drop-Off Queue

**East Village, Hastings** 

Drop-Off Queue

**International Village** 

Drop-Off Queue

**Midtown Hotel** 

**North Lot** 

153 Hemenway, Kennedy Hall, Kerr Hall, Light Hall, Melvin Hall, Smith Hall, Speare Hall, Stetson East, Stetson West