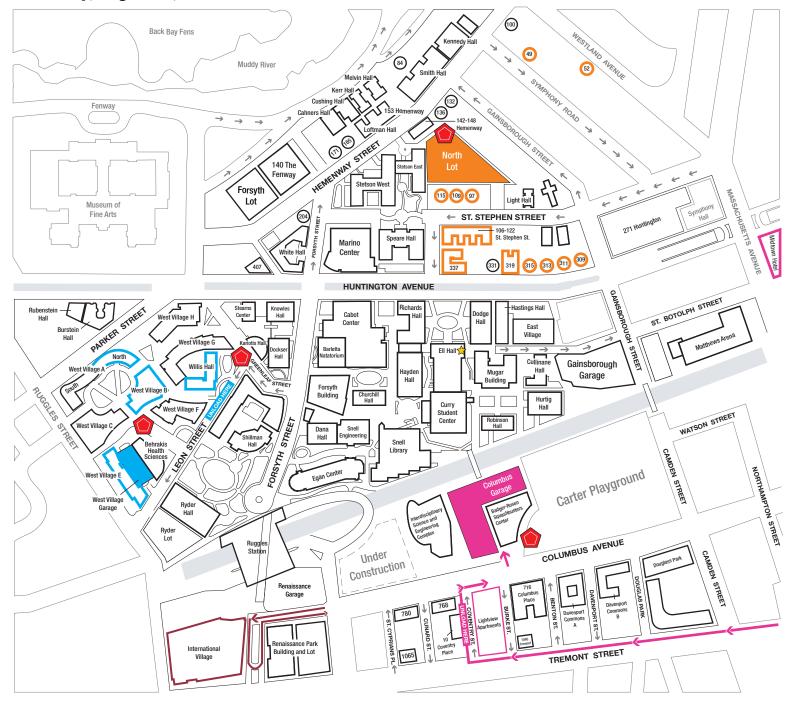

## MAP KEY: Move-in Information and Volunteer Headquarters 101 Ell Hall - Frost Lounge Driving Direction on One-Way Streets → Driving Direction for International Village drop-off queue Moving Hamper Location(s)

## Where to Unload to move into these buildings

Free to rent with valid ID

| Drop-Off<br>Queue    | Lightview, Midtown Hotel                                                                                               | Drop-Off<br>Queue | International Village |
|----------------------|------------------------------------------------------------------------------------------------------------------------|-------------------|-----------------------|
| North Lot            | 309, 311, 313, 315, 319, 337 Huntington, 97, 106, 109, 110, 115, 116, 122 St. Stephen Street, 49 Symphony, 52 Westland |                   |                       |
| Leon St.<br>Curbside | West Village A-North, West Village B, West Village E, Willis Hall                                                      |                   |                       |