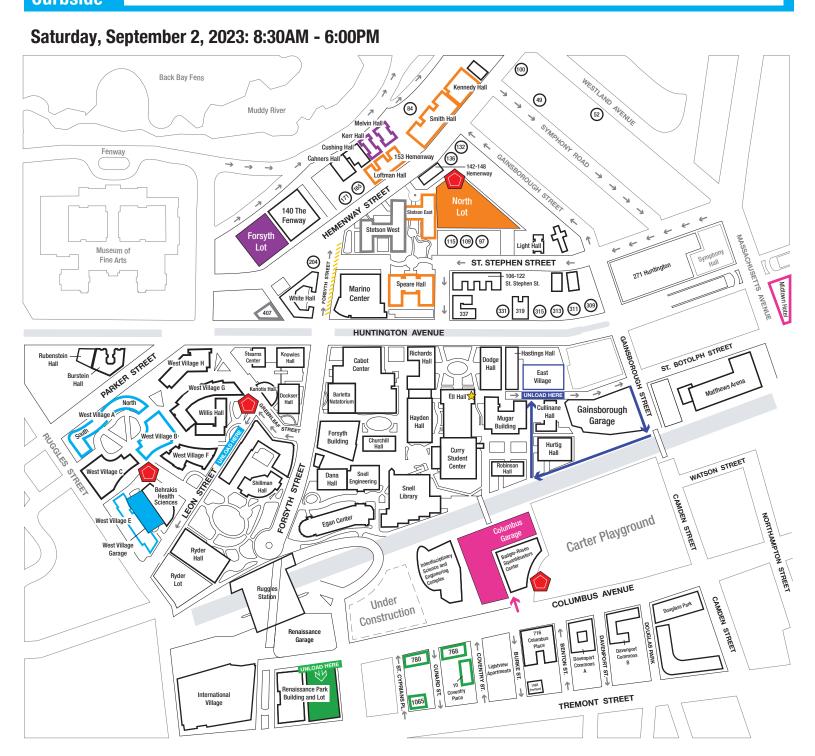

## **MAP KEY:**

Move-in Information and Volunteer Tent 101 El Hall- Frost Lounge

Moving Hamper Location(s) Free to rent with valid ID

- Driving Direction on One-Way Streets
- **Curbside Unloading**

## Where to Unload to move into these buildings

Drop-Off Queue

10 Coventry, 768 Columbus, 780 Columbus, 1065 Tremont

Drop-Off Queue

**East Village** 

Drop-Off Queue

**Midtown Hotel** 

Forsyth Lot

Kerr Hall, Melvin Hall

Forsyth St. Curbside

407 Huntington, Stetson West (indicated by ////) on Forsyth Street

**North Lot** 

153 Hemenway, Kennedy Hall Loftman Hall, Smith Hall, Speare Hall, Stetson East

Leon St. Curbside

West Village A-North, West Village A-South, West Village B, West Village E