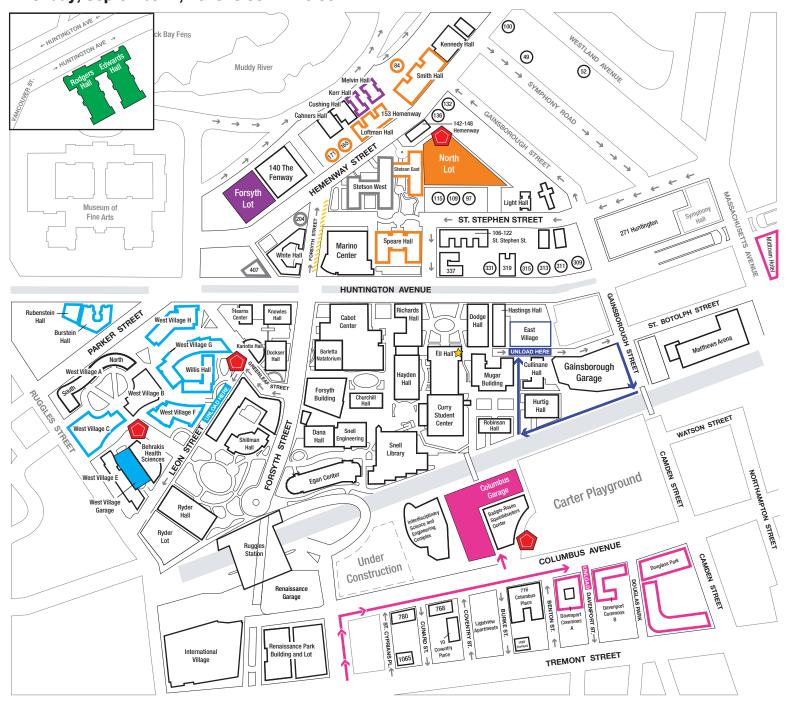

## **MAP KEY:**

Move-in Information and Volunteer Headquarters 101 Ell Hall - Frost Lounge

Moving Hamper Location(s) Free to rent with valid ID

- Driving Direction on One-Way Streets
- Driving Direction to Davenport Curbside Unload
- **Curbside Unloading**

## Where to Unload to move into these buildings

Drop-Off Queue

Davenport A, Davenport B, Douglass Park, Midtown Hotel

Drop-Off Queue

**East Village** 

Forsyth Lot

Kerr Hall, Melvin Hall

West Lot at Wentworth

**Edwards Hall, Rodgers Hall** 

Forsyth St. Curbside

204 Hemenway, 407 Huntington, Stetson West (indicated by ////) on Forsyth Street

**North Lot** 

84 The Fenway, 153, 165, 171, Loftman Hall, Smith Hall, Speare Hall, Stetson East

Leon St. Curbside

Burstein Hall, Rubenstein Hall, West Village C, West Village F, West Village G, West Village H, Willis Hall