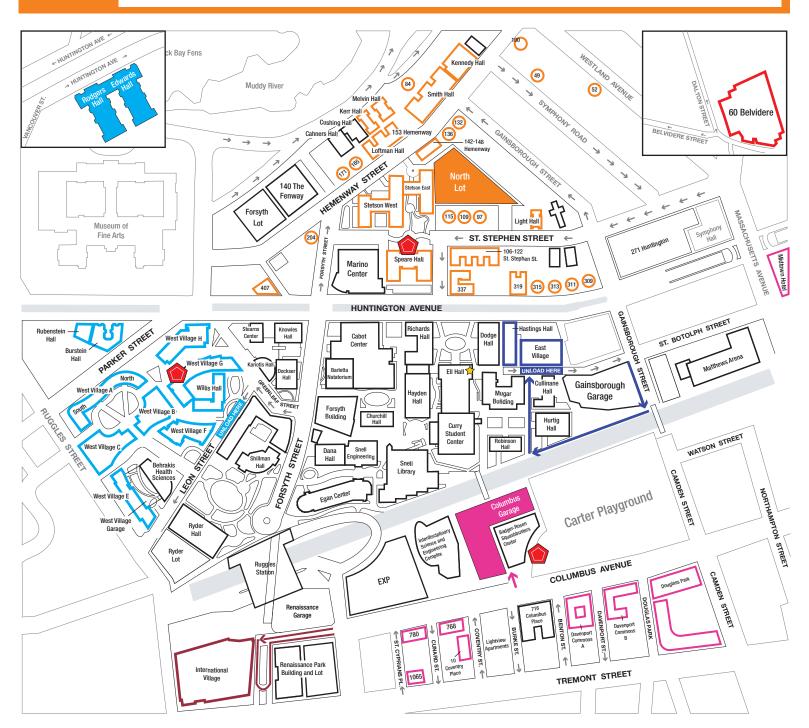

## MAP KEY:

Move-in Information and Volunteer Headquarters 101 Ell Hall - Frost Lounge

- Driving Direction on One-Way Streets
- ightarrow Driving Direction for East Village and Hastings drop-off queue

## Where to Unload to move into these buildings

Moving Hamper Location(s) Free to rent with valid ID

| Drop-Off<br>Queue    | 60 Belvidere                                                                                                                                                                                            | Drop-Off<br>Queue East Village, Hastings |
|----------------------|---------------------------------------------------------------------------------------------------------------------------------------------------------------------------------------------------------|------------------------------------------|
| Drop-Off<br>Queue    | International Village                                                                                                                                                                                   |                                          |
| Columbus<br>Garage   | 768, 780 Columbus, 10 Coventry, Davenport Commons A and B, Douglass Park, 1065 Tremont,<br>Midtown Hotel                                                                                                |                                          |
| Leon St.<br>Curbside | Burstein Hall, Edwards Hall, Rodgers Hall, Rubenstein Hall, West Village A, B, C, E, F, G, H, Willis Hall                                                                                               |                                          |
| North Lot            | Kennedy, Kerr, Light, Loftman, Melvin, Smith, Speare, Stetson East, Stetson West, 100, 132, 136, 144, 152, 165, 171, 204 Hemenway, 200, 211, 212, 215, 210, 227, 407 Huntington, 07, 106, 110, 115, 116 |                                          |

153, 165, 171, 204 Hemenway, 309, 311, 313, 315, 319, 337, 407 Huntington, 97, 106, 110, 115, 116, 122 Saint Stephen Street, 49 Symphony, 84 The Fenway, 52 Westland