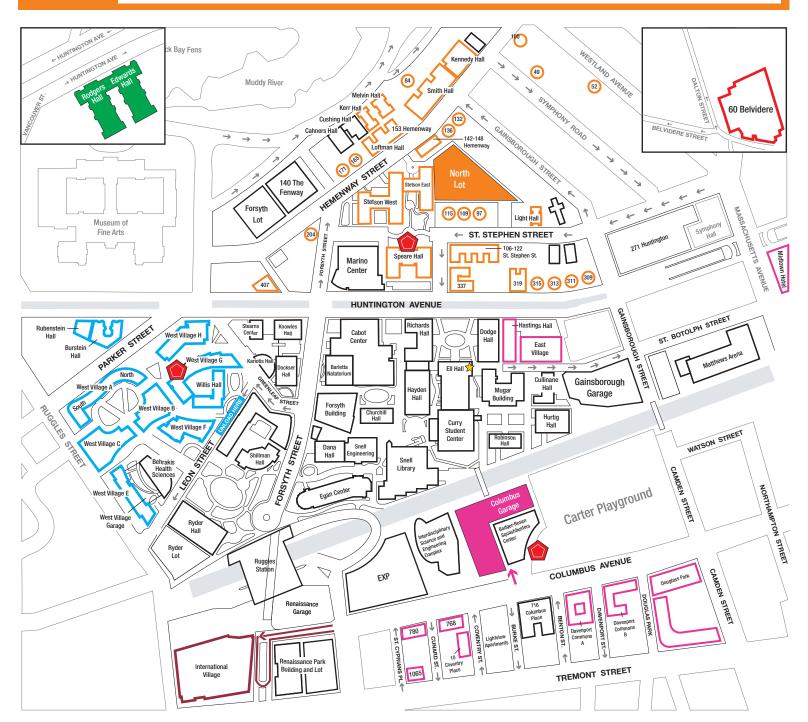

## MAP KEY:

Move-in Information and Volunteer Headquarters 101 Ell Hall - Frost Lounge

Driving Direction on One-Way Streets

Moving Hamper Location(s) Free to rent with valid ID

## Where to Unload to move into these buildings

| Drop-Off<br>Queue    | 60 Belvidere                                                                                                                                                                                             | Drop-Off<br>Queue International Village |
|----------------------|----------------------------------------------------------------------------------------------------------------------------------------------------------------------------------------------------------|-----------------------------------------|
| West<br>Lot          | Edwards Hall, Rodgers Hall                                                                                                                                                                               |                                         |
| Columbus<br>Garage   | 768, 780 Columbus, 10 Coventry, Davenport Commons A and B, Douglass Park, East Village, Hastings,<br>Midtown Hotel, 1065 Tremont                                                                         |                                         |
| Leon St.<br>Curbside | Burstein Hall, Rubenstein Hall, West Village A, B, C, E, F, G, H, Willis Hall                                                                                                                            |                                         |
| North Lot            | Kennedy, Kerr, Light, Loftman, Melvin, Smith, Speare, Stetson East, Stetson West, 100, 132, 136, 144, 153, 165, 171, 204 Hemenway, 309, 311, 313, 315, 319, 337, 407 Huntington, 97, 106, 110, 115, 116, |                                         |

122 Saint Stephen Street, 49 Symphony, 84 The Fenway, 52 Westland